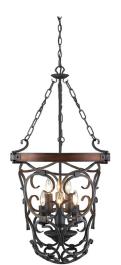

## Madera 1821-6P BI

UPC: 844375021297

- 6 Light Pendant Traditional style influenced by Spanish design
- Detailed metal scrollwork is hand forged
- Black Iron finish is lightly weathered
- Solid wood accents give a casual and rustic feel

| Fixture Finish:              | Black Iron           |                    |
|------------------------------|----------------------|--------------------|
| Glass/Shade Finish:          |                      |                    |
| Materials:                   | Steel, Wood          |                    |
| Fixture Dimensions:          | 20"W x 38.5"H        | 50.8cmW x 97.79cmH |
| Weight:                      |                      |                    |
| Glass/Shade Dimensions:      |                      |                    |
| Canopy Backplate Dimensions: | 5.5W x 1.25          | 13.97cmW x 3.18cmE |
| Chain/Rod/Wire Dimensions:   | 6' / NA / 10'        | 1.83m / NA / 3.05m |
| Bulb Type:                   | Incandescent, Type B | No                 |
| Wattage:                     | 6 x 60W(C)           |                    |
| Brightness:                  |                      |                    |
| Color Temperature:           |                      |                    |
| Voltage:                     |                      |                    |
| Install Position:            |                      |                    |
| Approved Location:           | Dry Location         |                    |
| Safety Rating:               | ETL                  |                    |